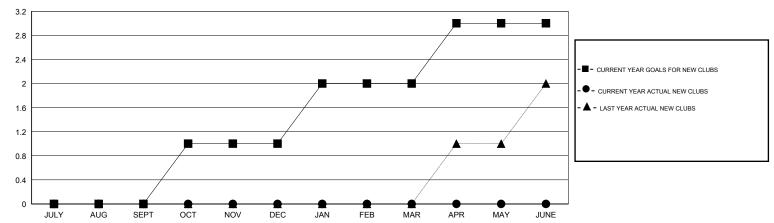

# LOCATION CALIFORNIA

| $\sim$ | N A | т. | $\sim$ $^{\wedge}$ |     |
|--------|-----|----|--------------------|-----|
| G      | IVI |    | \ <i>.⊢</i>        | \ I |

| Clubs                 |                  |                     |                            | Members  RESULTS FOR 2014-2015 |               |                    |                            |                              |                             |
|-----------------------|------------------|---------------------|----------------------------|--------------------------------|---------------|--------------------|----------------------------|------------------------------|-----------------------------|
| RESULTS FOR 2014-2015 |                  |                     |                            |                                |               |                    |                            |                              |                             |
| QUARTER               | NEW CLUB<br>GOAL | ACTUAL NEW<br>CLUBS | ACTUAL<br>DROPPED<br>CLUBS | ACTUAL NET<br>GAIN/<br>LOSS    | QUARTER       | NEW MEMBER<br>GOAL | ACTUAL TOTAL MEMBERS ADDED | ACTUAL<br>DROPPED<br>MEMBERS | ACTUAL NET<br>GAIN/<br>LOSS |
| JULY/AUG/SEPT         | 0                | 0                   | 0                          | 0                              | JULY/AUG/SEPT | 17                 | 71                         | 37                           | 34                          |
| OCT/NOV/DEC           | 1                | 0                   | 0                          | 0                              | OCT/NOV/DEC   | 38                 | 0                          | 0                            | 0                           |
| JAN/FEB/MAR           | 1                | 0                   | 0                          | 0                              | JAN/FEB/MAR   | 37                 | 0                          | 0                            | 0                           |
| APR/MAY/JUNE          | 1                | 0                   | 0                          | 0                              | APR/MAY/JUNE  | -12                | 0                          | 0                            | 0                           |

#### GOALS AND ACTUAL NEW CLUBS CUMULATIVE