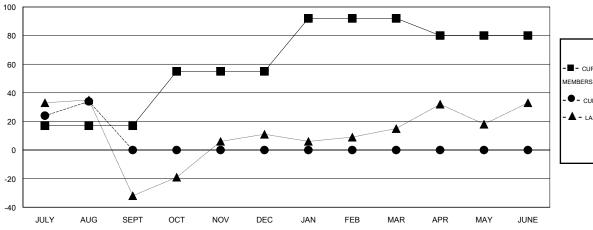

# LOCATION CALIFORNIA

| $\sim$ | N A | т. | $\sim$ $^{\wedge}$ |     |
|--------|-----|----|--------------------|-----|
| G      | IVI |    | \ <i>.⊢</i>        | \ I |

| Clubs                 |                  |                     |                            | Members  RESULTS FOR 2014-2015 |               |                    |                            |                              |                             |
|-----------------------|------------------|---------------------|----------------------------|--------------------------------|---------------|--------------------|----------------------------|------------------------------|-----------------------------|
| RESULTS FOR 2014-2015 |                  |                     |                            |                                |               |                    |                            |                              |                             |
| QUARTER               | NEW CLUB<br>GOAL | ACTUAL NEW<br>CLUBS | ACTUAL<br>DROPPED<br>CLUBS | ACTUAL NET<br>GAIN/<br>LOSS    | QUARTER       | NEW MEMBER<br>GOAL | ACTUAL TOTAL MEMBERS ADDED | ACTUAL<br>DROPPED<br>MEMBERS | ACTUAL NET<br>GAIN/<br>LOSS |
| JULY/AUG/SEPT         | 0                | 0                   | 0                          | 0                              | JULY/AUG/SEPT | 17                 | 71                         | 37                           | 34                          |
| OCT/NOV/DEC           | 1                | 0                   | 0                          | 0                              | OCT/NOV/DEC   | 38                 | 0                          | 0                            | 0                           |
| JAN/FEB/MAR           | 1                | 0                   | 0                          | 0                              | JAN/FEB/MAR   | 37                 | 0                          | 0                            | 0                           |
| APR/MAY/JUNE          | 1                | 0                   | 0                          | 0                              | APR/MAY/JUNE  | -12                | 0                          | 0                            | 0                           |

#### GOALS AND ACTUAL MEMBERS CUMULATIVE

| - CURRENT YEAR GOALS FOR NEW |  |
|------------------------------|--|
| MEMBERS                      |  |

CURRENT YEAR ACTUAL MEMBERS

- ▲ - LAST YEAR ACTUAL MEMBERS